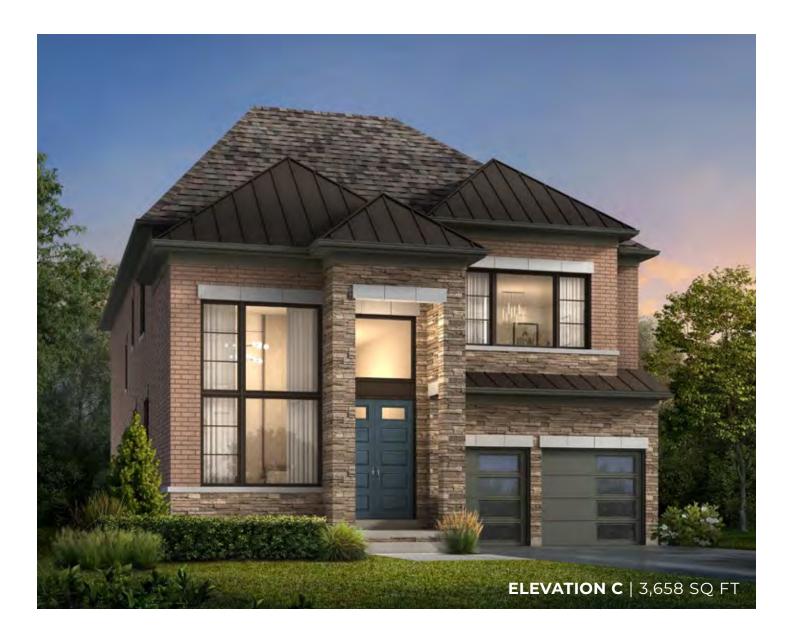

#### BALLEGRA ELEVATION C | 45' SINGLE | 3,423 SQ FT

ELEVATION C | 45' SINGLE | 3,423 SQ FT

Materials, specifications and floor plans are subject to change without notice. All exterior home designs are artist's concepts. All floor plans are approximate dimensions. Actual usable floor space may vary from the stated floor area. The Purchaser hereby acknowledges that the home being purchased is linked below grade at common foundation footing. E. & O.E. 5/22. Model SV45-3

ELEVATION C | 45' SINGLE | 3,423 SQ FT

Materials, specifications and floor plans are subject to change without notice. All exterior home designs are artist's concepts. All floor plans are approximate dimensions. Actual usable floor space may vary from the stated floor area. The Purchaser hereby acknowledges that the home being purchased is linked below grade at common foundation footing. E, & O.E. 5/22. Model SV45-3