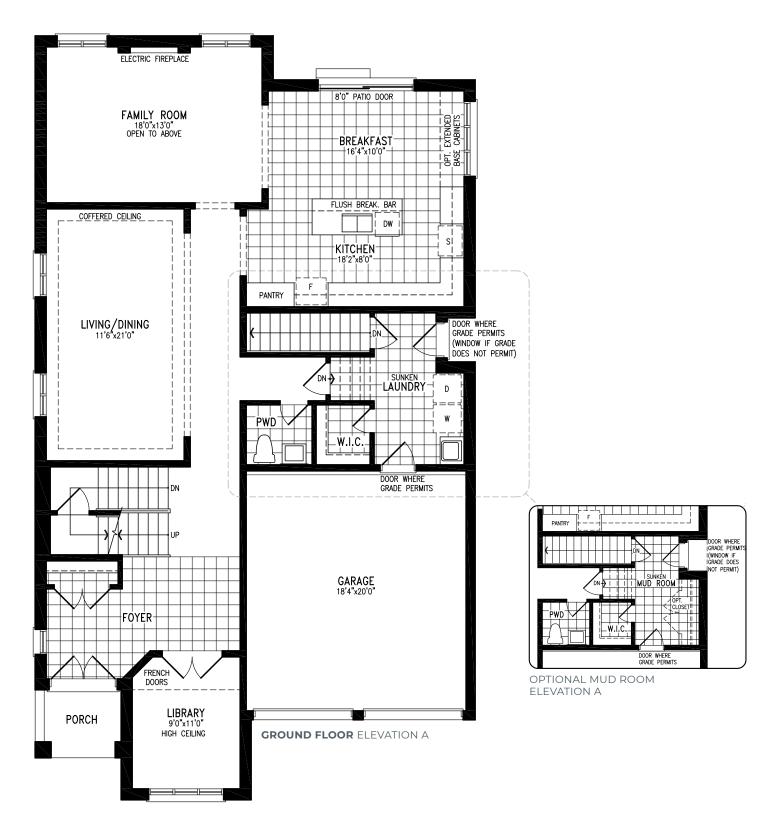

#### BALLEGRA ELEVATION A | 45' SINGLE | 3,399 SQ FT

# BALLEGRA

ELEVATION A | 45' SINGLE | 3,399 SQ FT

Materials, specifications and floor plans are subject to change without notice. All exterior home designs are artist's concepts. All floor plans are approximate dimensions. Actual usable floor space may vary from the stated floor area. The Purchaser hereby acknowledges that the home being purchased is linked below grade at common foundation footing. E. & O.E. 5/22. Model SV45-3

ELEVATION A | 45' SINGLE | 3,399 SQ FT

Materials, specifications and floor plans are subject to change without notice. All exterior home designs are artist's concepts. All floor plans are approximate dimensions. Actual usable floor space may vary from the stated floor area. The Purchaser hereby acknowledges that the home being purchased is linked below grade at common foundation footing. E, & O.E. 5/22. Model SV45-3

ELEVATION A | 45' SINGLE | 3,399 SQ FT

Materials, specifications and floor plans are subject to change without notice. All exterior home designs are artist's concepts. All floor plans are approximate dimensions. Actual usable floor space may vary from the stated floor area. The Purchaser hereby acknowledges that the home being purchased is linked below grade at common foundation footing. E. & O.E. 5/22. Model SV45-3

ELEVATION A | 45' SINGLE | 3,399 SQ FT

OPT. 5 BEDROOM

ELEVATION A | 45' SINGLE | 3,399 SQ FT

Materials, specifications and floor plans are subject to change without notice. All exterior home designs are artist's concepts. All floor plans are approximate dimensions. Actual usable floor space may vary from the stated floor area. The Purchaser hereby acknowledges that the home being purchased is linked below grade at common foundation footing. E. & O.E. 5/22. Model SV45-3