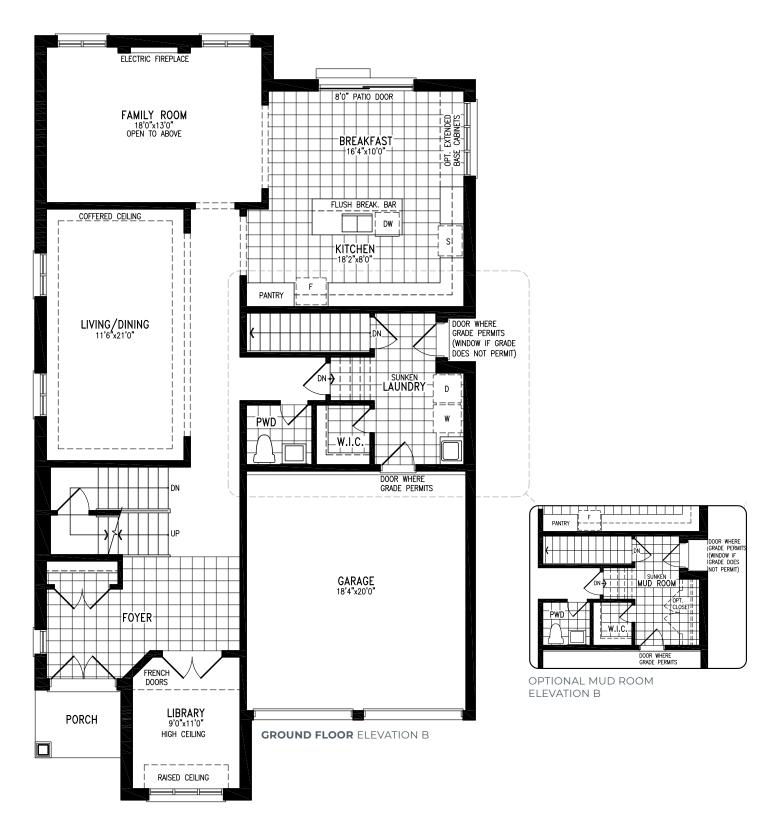

#### BALLEGRA ELEVATION B | 45' SINGLE | 3,403 SQ FT

ELEVATION B | 45' SINGLE | 3,403 SQ FT

ELEVATION B | 45' SINGLE | 3,403 SQ FT

ELEVATION B | 45' SINGLE | 3,403 SQ FT

ELEVATION B | 45' SINGLE | 3,403 SQ FT