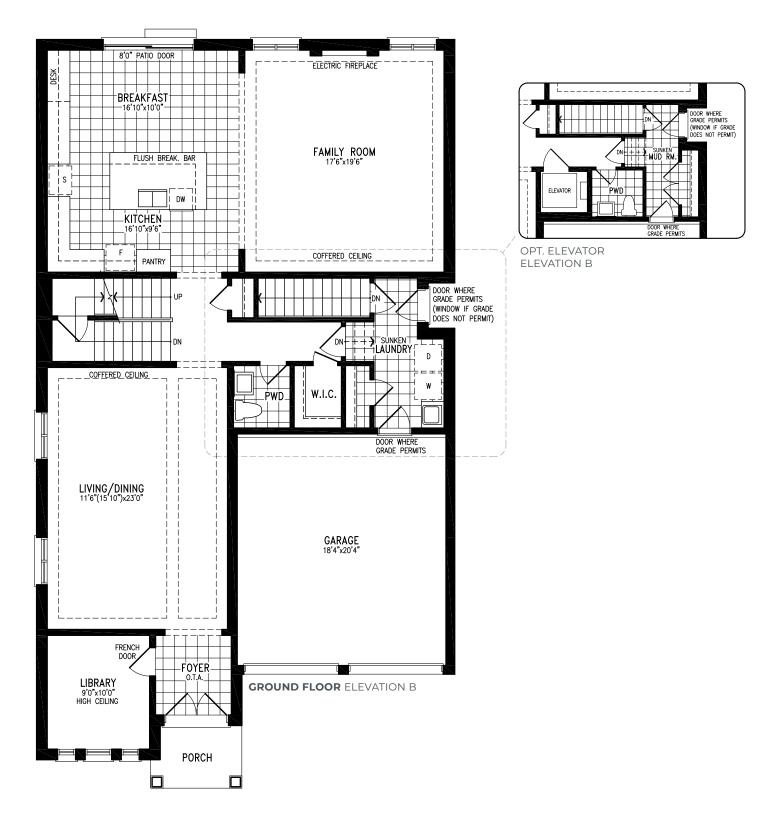

ELEVATION B | 45' SINGLE | 3,403 SQ FT

Materials, specifications and floor plans are subject to change without notice. All exterior home designs are artist's concepts. All floor plans are approximate dimensions. Actual usable floor space may vary from the stated floor area. The Purchaser hereby acknowledges that the home being purchased is linked below grade at common foundation footing. E. & O.E. 5/22. Model SV45-3