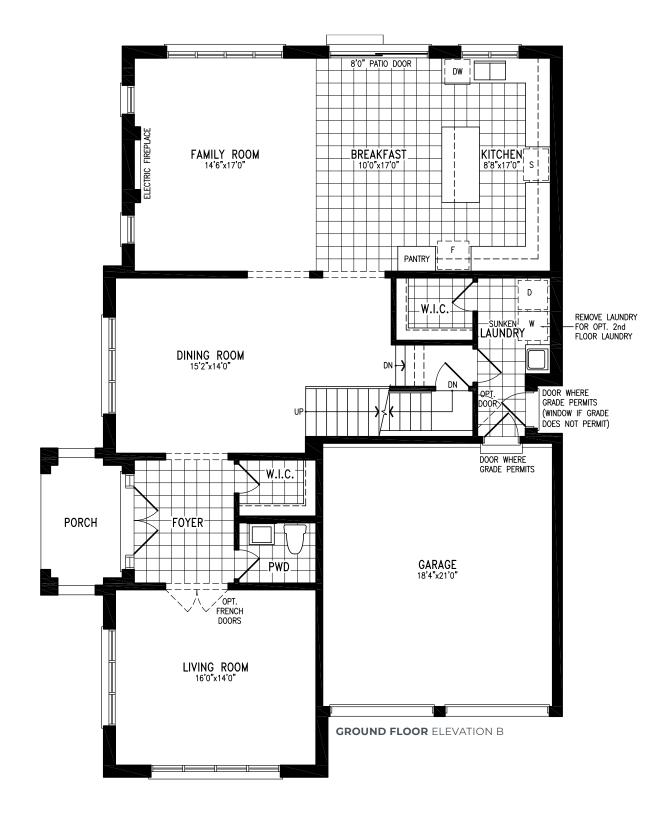

#### BALLEGRA ELEVATION B | 45' SINGLE | 3,403 SQ FT

ELEVATION B | 45' SINGLE | 3,403 SQ FT

ELEVATION B | 45' SINGLE | 3,403 SQ FT

ELEVATION B | 45' SINGLE | 3,403 SQ FT

ELEVATION B | 45' SINGLE | 3,403 SQ FT