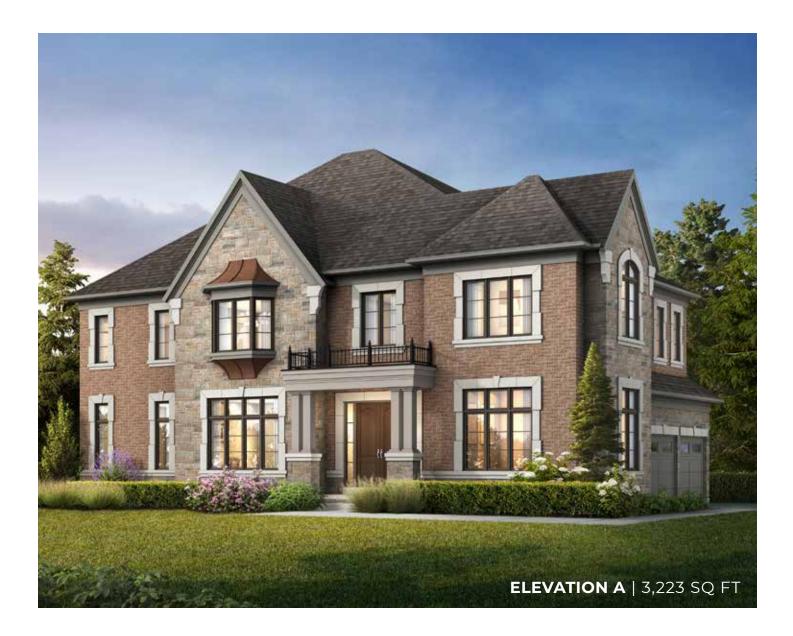

#### BALLEGRA ELEVATION A | 45' SINGLE | 3,399 SQ FT

# BALLEGRA

ELEVATION A | 45' SINGLE | 3,399 SQ FT

Materials, specifications and floor plans are subject to change without notice. All exterior home designs are artist's concepts. All floor plans are approximate dimensions. Actual usable floor space may vary from the stated floor area. The Purchaser hereby acknowledges that the home being purchased is linked below grade at common foundation footing. E. & O.E. 5/22. Model SV45-3