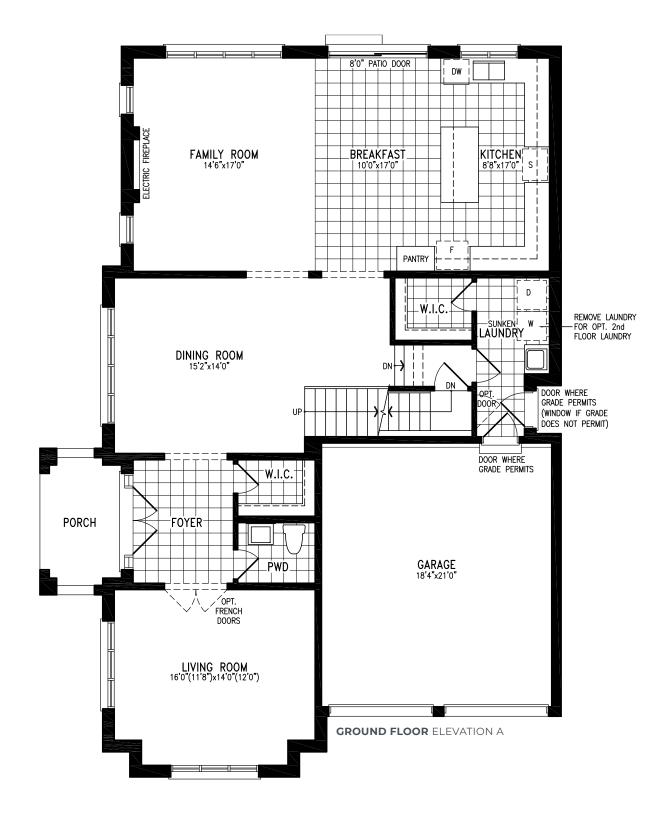

#### BALLEGRA ELEVATION A | 45' SINGLE | 3,399 SQ FT

# BALLEGRA

ELEVATION A | 45' SINGLE | 3,399 SQ FT

Materials, specifications and floor plans are subject to change without notice. All exterior home designs are artist's concepts. All floor plans are approximate dimensions. Actual usable floor space may vary from the stated floor area. The Purchaser hereby acknowledges that the home being purchased is linked below grade at common foundation footing. E. & O.E. 5/22. Model SV45-3