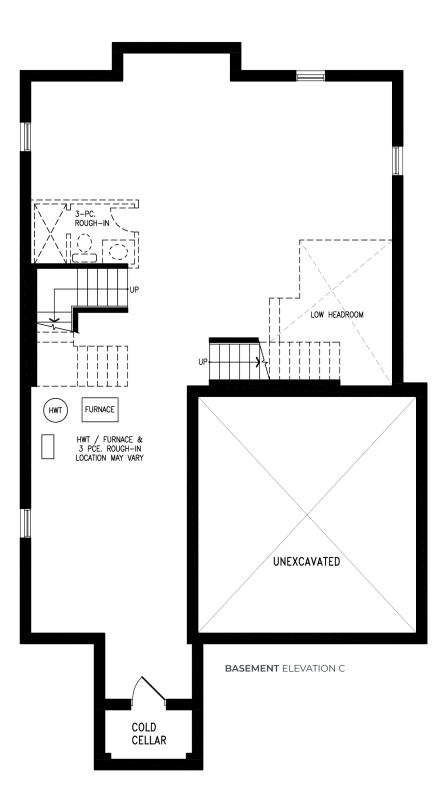

#### BALLEGRA ELEVATION C | 45' SINGLE | 3,423 SQ FT

ELEVATION C | 45' SINGLE | 3,423 SQ FT

Materials, specifications and floor plans are subject to change without notice. All exterior home designs are artist's concepts. All floor plans are approximate dimensions. Actual usable floor space may vary from the stated floor area. The Purchaser hereby acknowledges that the home being purchased is linked below grade at common foundation footing. E. & O.E. 5/22. Model SV45-3

ELEVATION C | 45' SINGLE | 3,423 SQ FT

Materials, specifications and floor plans are subject to change without notice. All exterior home designs are artist's concepts. All floor plans are approximate dimensions. Actual usable floor space may vary from the stated floor area. The Purchaser hereby acknowledges that the home being purchased is linked below grade at common foundation footing. E, & O.E. 5/22. Model SV45-3

ELEVATION C | 45' SINGLE | 3,423 SQ FT

OPT. 5 BEDROOM

ELEVATION C | 45' SINGLE | 3,423 SQ FT

Materials, specifications and floor plans are subject to change without notice. All exterior home designs are artist's concepts. All floor plans are approximate dimensions. Actual usable floor space may vary from the stated floor area. The Purchaser hereby acknowledges that the home being purchased is linked below grade at common foundation footing. E. & O.E. 5/22. Model SV45-3