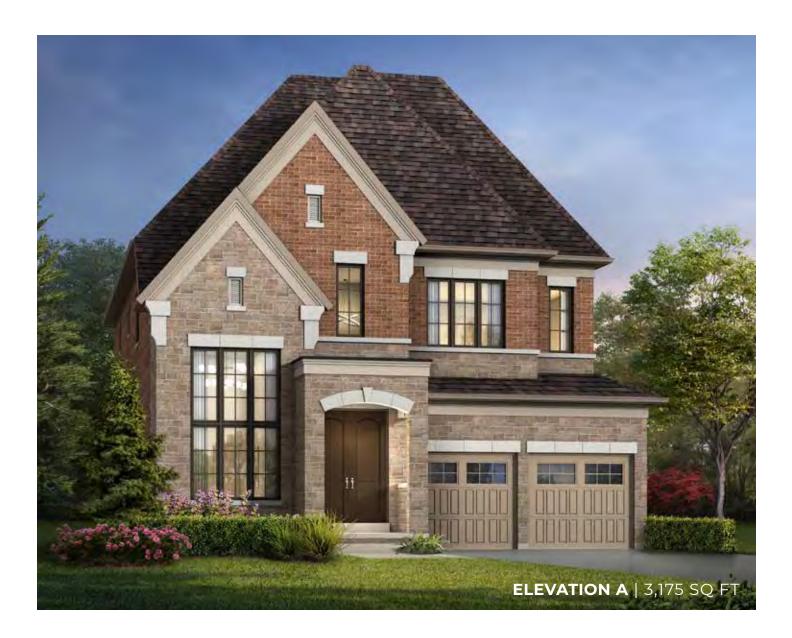

#### BALLEGRA ELEVATION A | 45' SINGLE | 3,399 SQ FT

# BALLEGRA

ELEVATION A | 45' SINGLE | 3,399 SQ FT

Materials, specifications and floor plans are subject to change without notice. All exterior home designs are artist's concepts. All floor plans are approximate dimensions. Actual usable floor space may vary from the stated floor area. The Purchaser hereby acknowledges that the home being purchased is linked below grade at common foundation footing. E. & O.E. 5/22. Model SV45-3