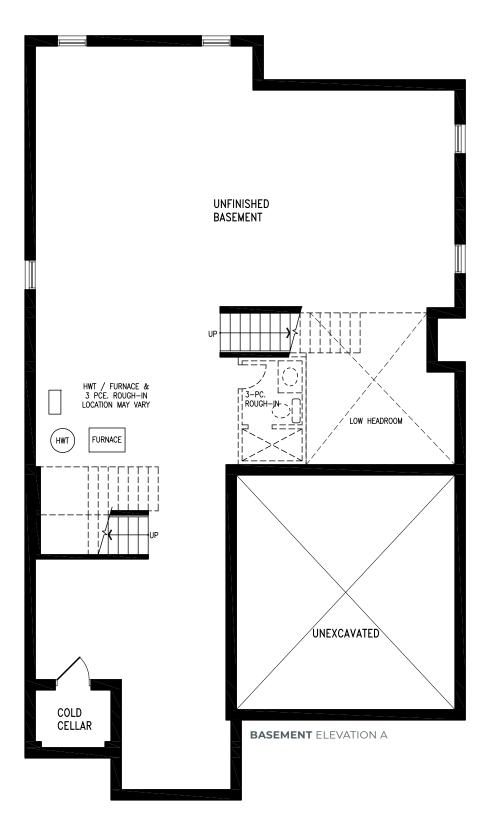

tist's concepts. All floor plans are approximate dimensions. Actual usable floor space may vary from the stated floor area. The Purchaser hereby acknowledges that the home being purchased is linked below grade at common foundation footing. E, & O.E. 5/22. Model SV45-3



ELEVATION A | 45' SINGLE | 3,399 SQ FT



Materials, specifications and floor plans are subject to change without notice. All exterior home designs are artist's concepts. All floor plans are approximate dimensions. Actual usable floor space may vary from the stated floor area. The Purchaser hereby acknowledges that the home being purchased is linked below grade at common foundation footing. E. & O.E. 5/22. Model SV45-3



ELEVATION A | 45' SINGLE | 3,399 SQ FT



OPT. 5 BEDROOM





ELEVATION A | 45' SINGLE | 3,399 SQ FT



Materials, specifications and floor plans are subject to change without notice. All exterior home designs are artist's concepts. All floor plans are approximate dimensions. Actual usable floor space may vary from the stated floor area. The Purchaser hereby acknowledges that the home being purchased is linked below grade at common foundation footing. E. & O.E. 5/22. Model SV45-3





#### BALLEGRA ELEVATION B | 45' SINGLE | 3,403 SQ FT







ELEVATION B | 45' SINGLE | 3,403 SQ FT







ELEVATION B | 45' SINGLE | 3,403 SQ FT





ELEVATION B | 45' SINGLE | 3,403 SQ FT





ELEVATION B | 45' SINGLE | 3,403 SQ FT







ELEVATION B | 45' SINGLE | 3,403 SQ FT



Materials, specifications and floor plans are subject to change without notice. All exterior home designs are artist's concepts. A