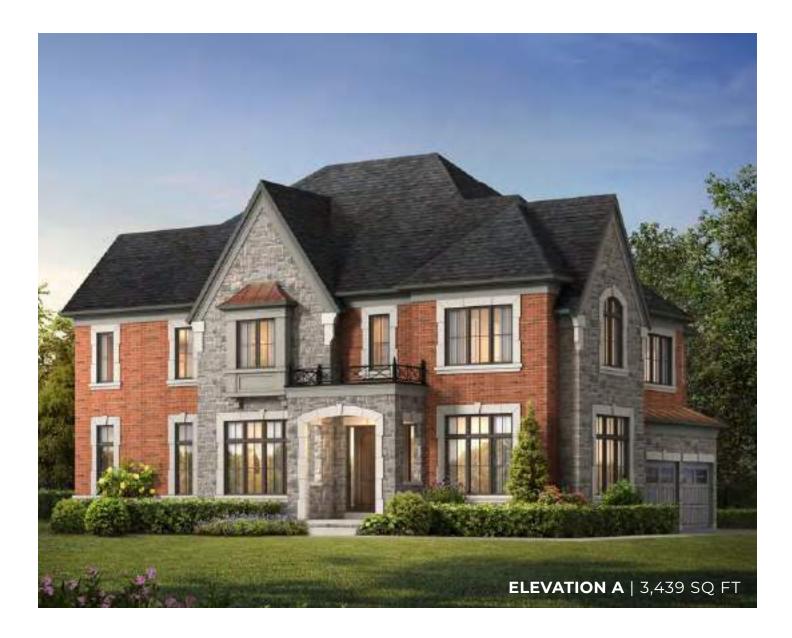

#### BALLEGRA ELEVATION A | 45' SINGLE | 3,399 SQ FT

# BALLEGRA

ELEVATION A | 45' SINGLE | 3,399 SQ FT

Materials, specifications and floor plans are subject to change without notice. All exterior home designs are artist's concepts. All floor plans are approximate dimensions. Actual usable floor space may vary from the stated floor area. The Purchaser hereby acknowledges that the home being purchased is linked below grade at common foundation footing. E. & O.E. 5/22. Model SV45-3