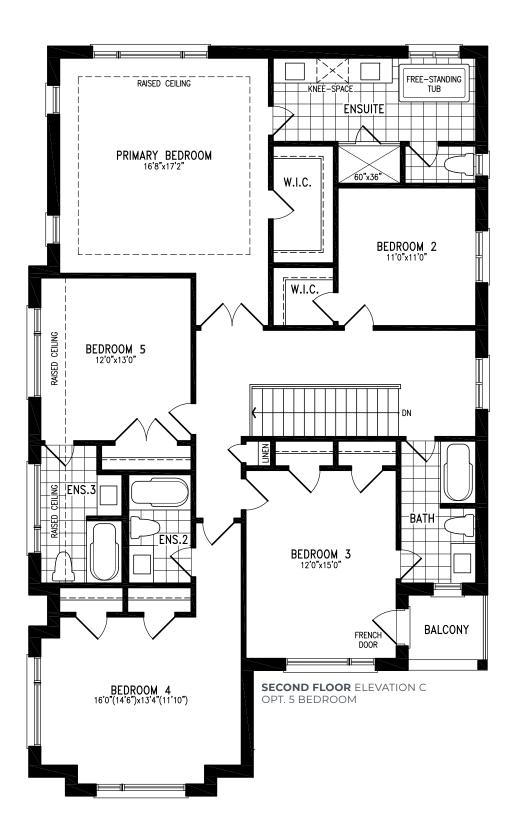

ELEVATION A | 45' SINGLE | 3,399 SQ FT

OPT. 5 BEDROOM

ELEVATION A | 45' SINGLE | 3,399 SQ FT

Materials, specifications and floor plans are subject to change without notice. All exterior home designs are artist's concepts. All floor plans are approximate dimensions. Actual usable floor space may vary from the stated floor area. The Purchaser hereby acknowledges that the home being purchased is linked below grade at common foundation footing. E. & O.E. 5/22. Model SV45-3

ELEVATION C | 45' SINGLE | 3,423 SQ FT

OPT. 5 BEDROOM

ELEVATION C | 45' SINGLE | 3,423 SQ FT

Materials, specifications and floor plans are subject to change without notice. All exterior home designs are artist's concepts. All floor plans are approximate dimensions. Actual usable floor space may vary from the stated floor area. The Purchaser hereby acknowledges that the home being purchased is linked below grade at common foundation footing. E. & O.E. 5/22. Model SV45-3