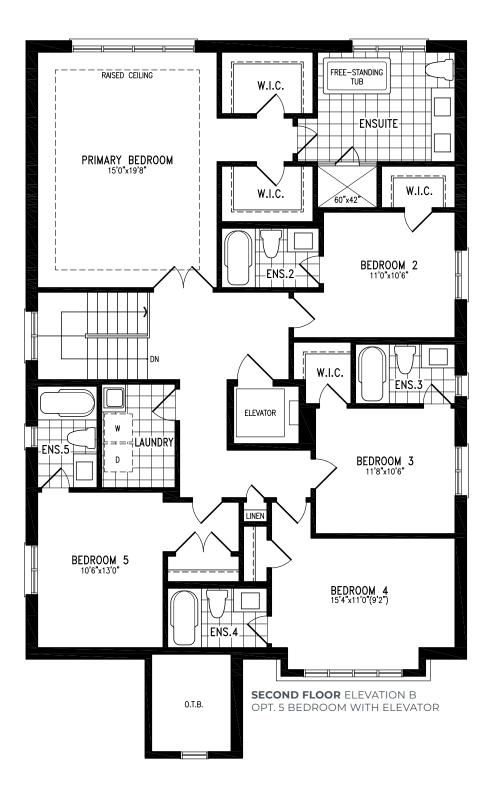

ELEVATION A | 45' SINGLE | 3,399 SQ FT

OPT. 5 BEDROOM

ELEVATION A | 45' SINGLE | 3,399 SQ FT

Materials, specifications and floor plans are subject to change without notice. All exterior home designs are artist's concepts. All floor plans are approximate dimensions. Actual usable floor space may vary from the stated floor area. The Purchaser hereby acknowledges that the home being purchased is linked below grade at common foundation footing. E. & O.E. 5/22. Model SV45-3