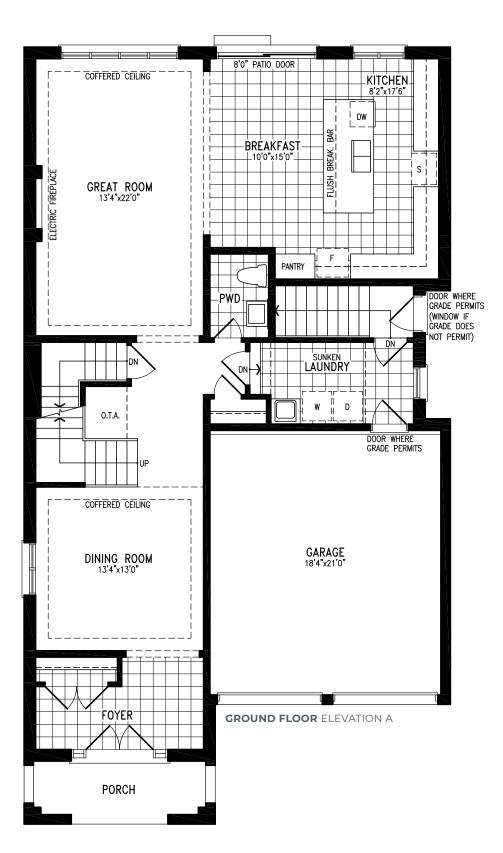

R

Materials, specifications and floor plans are subject to change without notice. All exterior home designs are artist's concepts. All floor plans are approximate dimensions. Actual usable floor space may vary from the stated floor area. The Purchaser hereby acknowledges that the home being purchased is linked below grade at common foundation footing. E. & O.E. 5/22. Model SV42-1

LAUNDRY WITH OPT. SERVICE STAIRCASE ELEVATION A

R

R

Materials, specifications and floor plans are subject to change without notice. All exterior home designs are artist's concepts. All floor plans are approximate dimensions. Actual usable floor space may vary from the stated floor area. The Purchaser hereby acknowledges that the home being purchased is linked below grade at common foundation footing. E, & O.E. 5/22. Model SV42-1