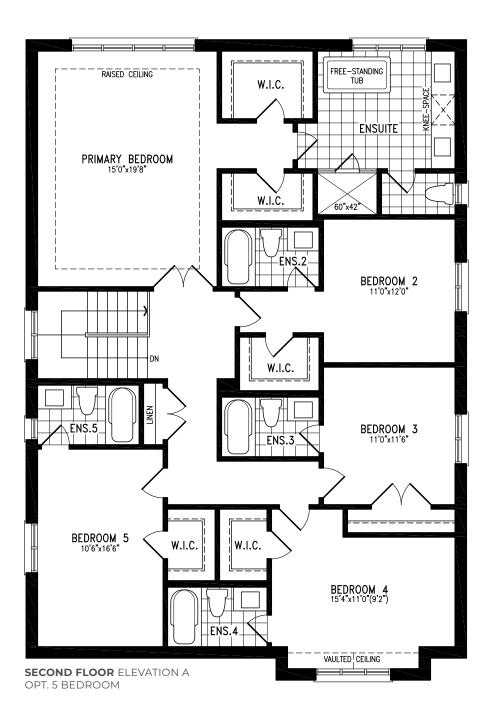

ELEVATION A | 45' SINGLE | 3,399 SQ FT

OPT. 5 BEDROOM

ELEVATION A | 45' SINGLE | 3,399 SQ FT

Materials, specifications and floor plans are subject to change without notice. All exterior home designs are artist's concepts. All floor plans are approximate dimensions. Actual usable floor space may vary from the stated floor area. The Purchaser hereby acknowledges that the home being purchased is linked below grade at common foundation footing. E. & O.E. 5/22. Model SV45-3