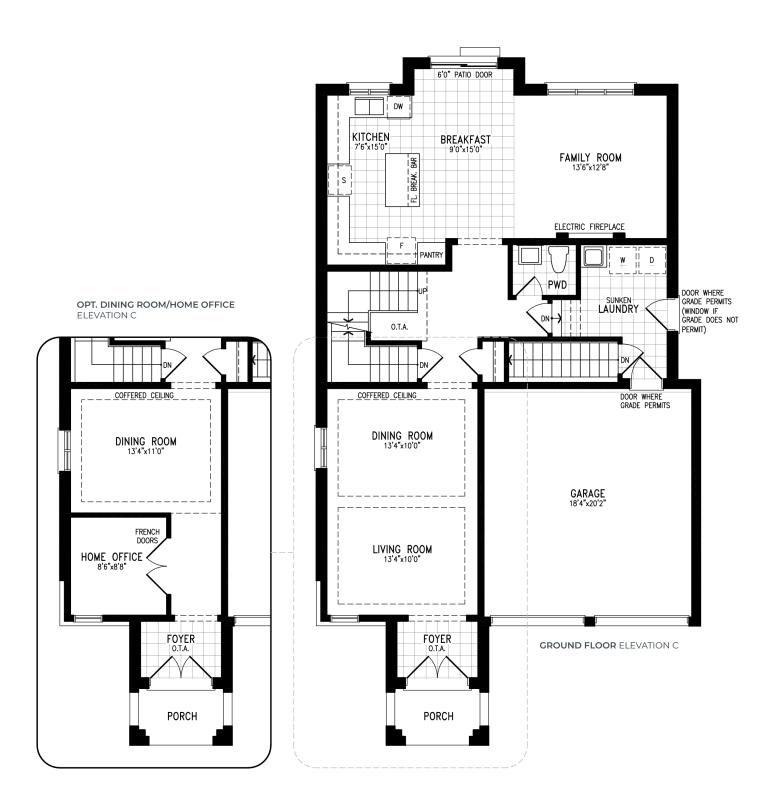

#### BALLEGRA ELEVATION C | 45' SINGLE | 3,423 SQ FT

ELEVATION C | 45' SINGLE | 3,423 SQ FT

Materials, specifications and floor plans are subject to change without notice. All exterior home designs are artist's concepts. All floor plans are approximate dimensions. Actual usable floor space may vary from the stated floor area. The Purchaser hereby acknowledges that the home being purchased is linked below grade at common foundation footing. E. & O.E. 5/22. Model SV45-3

ELEVATION C | 45' SINGLE | 3,423 SQ FT

Materials, specifications and floor plans are subject to change without notice. All exterior home designs are artist's concepts. All floor plans are approximate dimensions. Actual usable floor space may vary from the stated floor area. The Purchaser hereby acknowledges that the home being purchased is linked below grade at common foundation footing. E, & O.E. 5/22. Model SV45-3

ELEVATION C | 45' SINGLE | 3,423 SQ FT

OPT. 5 BEDROOM

ELEVATION C | 45' SINGLE | 3,423 SQ FT

Materials, specifications and floor plans are subject to change without notice. All exterior home designs are artist's concepts. All floor plans are approximate dimensions. Actual usable floor space may vary from the stated floor area. The Purchaser hereby acknowledges that the home being purchased is linked below grade at common foundation footing. E. & O.E. 5/22. Model SV45-3