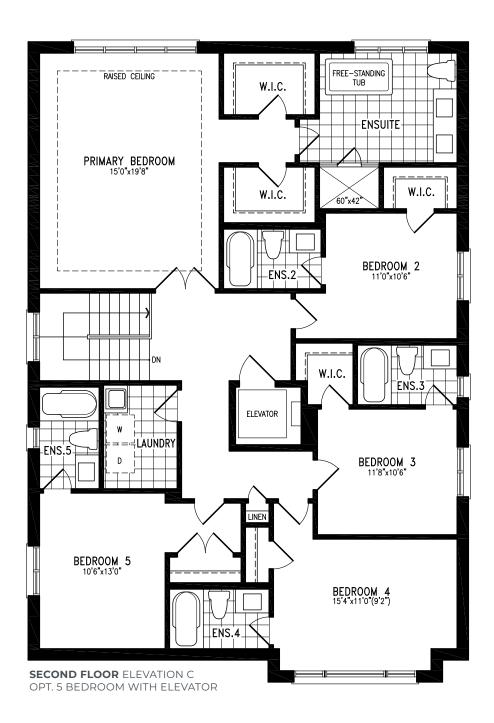

ELEVATION A | 45' SINGLE | 3,399 SQ FT

OPT. 5 BEDROOM

ELEVATION A | 45' SINGLE | 3,399 SQ FT

Materials, specifications and floor plans are subject to change without notice. All exterior home designs are artist's concepts. All floor plans are approximate dimensions. Actual usable floor space may vary from the stated floor area. The Purchaser hereby acknowledges that the home being purchased is linked below grade at common foundation footing. E. & O.E. 5/22. Model SV45-3

ELEVATION C | 45' SINGLE | 3,423 SQ FT

OPT. 5 BEDROOM

ELEVATION C | 45' SINGLE | 3,423 SQ FT

Materials, specifications and floor plans are subject to change without notice. All exterior home designs are artist's concepts. All floor plans are approximate dimensions. Actual usable floor space may vary from the stated floor area. The Purchaser hereby acknowledges that the home being purchased is linked below grade at common foundation footing. E. & O.E. 5/22. Model SV45-3