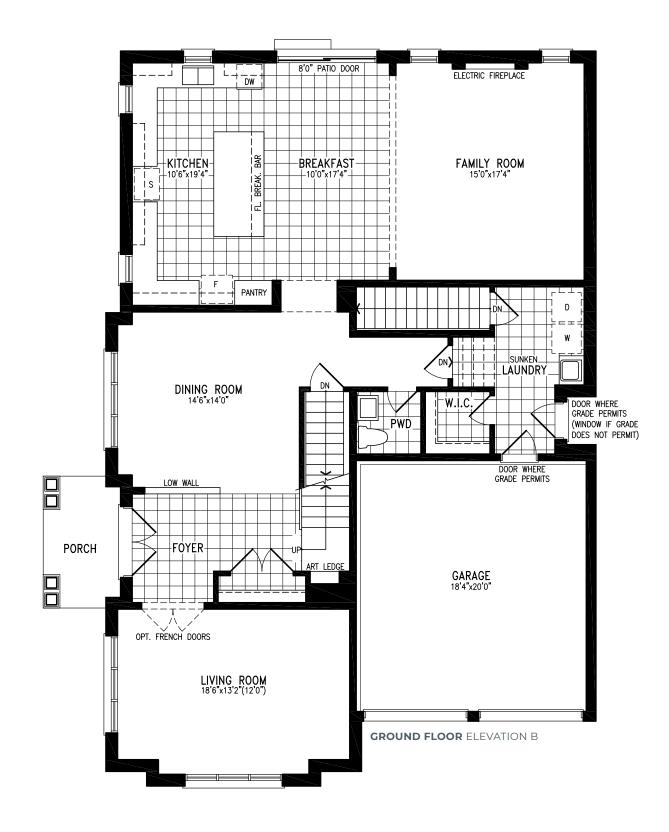

ELEVATION B | 45' SINGLE | 3,871 SQ FT

Materials, specifications and floor plans are subject to change without notice. All exterior home designs are artist's concepts. All floor plans are approximate dimensions. Actual usable floor space may vary from the stated floor area. The Purchaser hereby acknowledges that the home being purchased is linked below grade at common foundation footing. E. & O.E. 5/22. Model SV45-5

R

19791

ELEVATION B | 45' SINGLE | 3,871 SQ FT

Materials, specifications and floor plans are subject to change without notice. All exterior home designs are artist's concepts. All floor plans are approximate dimensions. Actual usable floor space may vary from the stated floor area. The Purchaser hereby acknowledges that the home being purchased is linked below grade at common foundation footing. E. & O.E. 5/22. Model SV45-5

R

19791

ELEVATION B | 45' SINGLE | 3,871 SQ FT

Materials, specifications and floor plans are subject to change without notice. All exterior home designs are artist's concepts. All floor plans are approximate dimensions. Actual usable floor space may vary from the stated floor area. The Purchaser hereby acknowledges that the home being purchased is linked below grade at common foundation footing. E, & O.E. 5/22. Model SV45-5

ELEVATION B | 45' SINGLE | 3,871 SQ FT

Materials, specifications and floor plans are subject to change without notice. All exterior home designs are artist's concepts. All floor plans are approximate dimensions. Actual usable floor space may vary from the stated floor area. The Purchaser hereby acknowledges that the home being purchased is linked below grade at common foundation footing. E, & O.E. 5/22. Model SV45-5

ELEVATION B | 45' SINGLE | 3,871 SQ FT