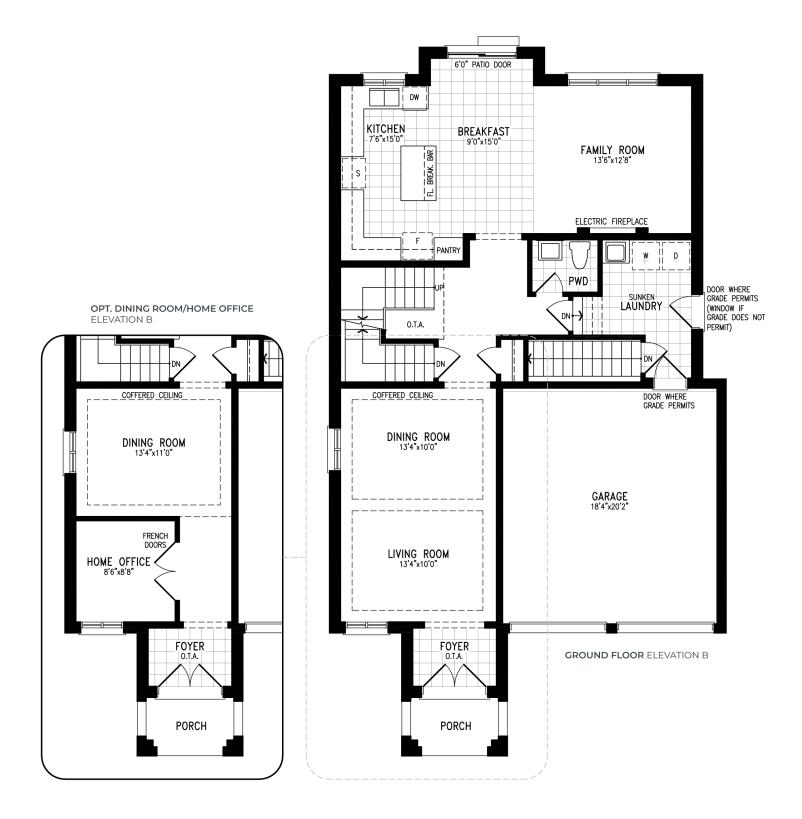

#### BALLEGRA ELEVATION A | 45' SINGLE | 3,399 SQ FT

# BALLEGRA

ELEVATION A | 45' SINGLE | 3,399 SQ FT

Materials, specifications and floor plans are subject to change without notice. All exterior home designs are artist's concepts. All floor plans are approximate dimensions. Actual usable floor space may vary from the stated floor area. The Purchaser hereby acknowledges that the home being purchased is linked below grade at common foundation footing. E. & O.E. 5/22. Model SV45-3

ELEVATION A | 45' SINGLE | 3,399 SQ FT

Materials, specifications and floor plans are subject to change without notice. All exterior home designs are artist's concepts. All floor plans are approximate dimensions. Actual usable floor space may vary from the stated floor area. The Purchaser hereby acknowledges that the home being purchased is linked below grade at common foundation footing. E, & O.E. 5/22. Model SV45-3

ELEVATION A | 45' SINGLE | 3,399 SQ FT

Materials, specifications and floor plans are subject to change without notice. All exterior home designs are artist's concepts. All floor plans are approximate dimensions. Actual usable floor space may vary from the stated floor area. The Purchaser hereby acknowledges that the home being purchased is linked below grade at common foundation footing. E. & O.E. 5/22. Model SV45-3

ELEVATION A | 45' SINGLE | 3,399 SQ FT

OPT. 5 BEDROOM

ELEVATION A | 45' SINGLE | 3,399 SQ FT

Materials, specifications and floor plans are subject to change without notice. All exterior home designs are artist's concepts. All floor plans are approximate dimensions. Actual usable floor space may vary from the stated floor area. The Purchaser hereby acknowledges that the home being purchased is linked below grade at common foundation footing. E. & O.E. 5/22. Model SV45-3