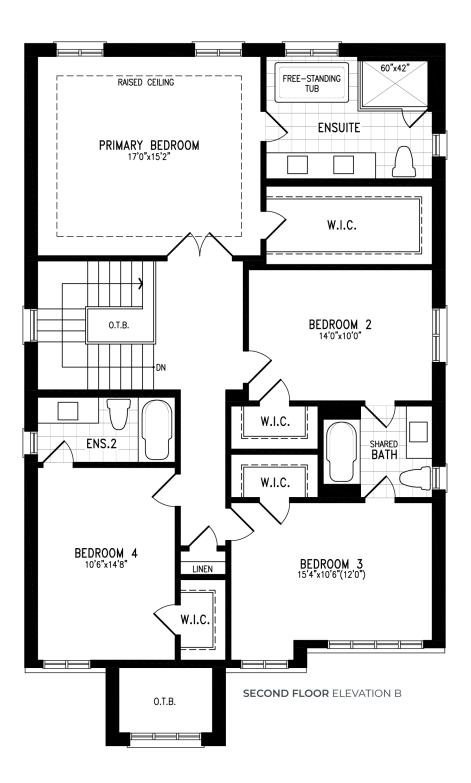

#### BALLEGRA ELEVATION A | 45' SINGLE | 3,399 SQ FT

# BALLEGRA

ELEVATION A | 45' SINGLE | 3,399 SQ FT

Materials, specifications and floor plans are subject to change without notice. All exterior home designs are artist's concepts. All floor plans are approximate dimensions. Actual usable floor space may vary from the stated floor area. The Purchaser hereby acknowledges that the home being purchased is linked below grade at common foundation footing. E. & O.E. 5/22. Model SV45-3

ELEVATION A | 45' SINGLE | 3,399 SQ FT

Materials, specifications and floor plans are subject to change without notice. All exterior home designs are artist's concepts. All floor plans are approximate dimensions. Actual usable floor space may vary from the stated floor area. The Purchaser hereby acknowledges that the home being purchased is linked below grade at common foundation footing. E, & O.E. 5/22. Model SV45-3

ELEVATION A | 45' SINGLE | 3,399 SQ FT

Materials, specifications and floor plans are subject to change without notice. All exterior home designs are artist's concepts. All floor plans are approximate dimensions. Actual usable floor space may vary from the stated floor area. The Purchaser hereby acknowledges that the home being purchased is linked below grade at common foundation footing. E. & O.E. 5/22. Model SV45-3

ELEVATION A | 45' SINGLE | 3,399 SQ FT

OPT. 5 BEDROOM

ELEVATION A | 45' SINGLE | 3,399 SQ FT

Materials, specifications and floor plans are subject to change without notice. All exterior home designs are artist's concepts. All floor plans are approximate dimensions. Actual usable floor space may vary from the stated floor area. The Purchaser hereby acknowledges that the home being purchased is linked below grade at common foundation footing. E. & O.E. 5/22. Model SV45-3