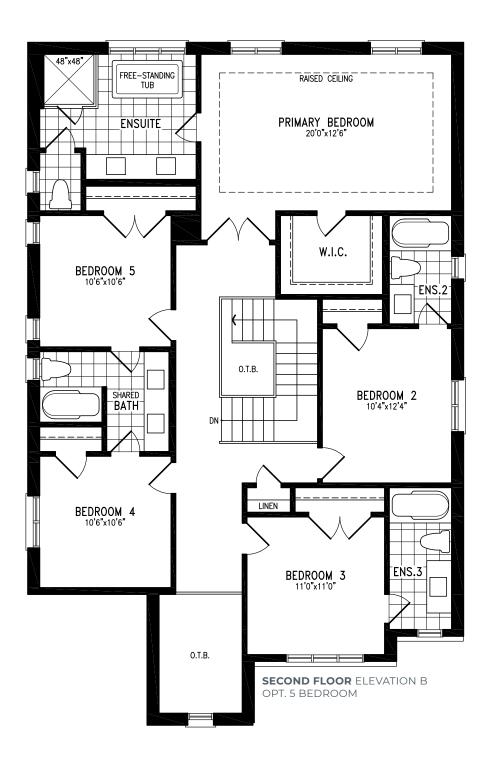

ELEVATION A | 45' SINGLE | 3,399 SQ FT

OPT. 5 BEDROOM

ELEVATION A | 45' SINGLE | 3,399 SQ FT

Materials, specifications and floor plans are subject to change without notice. All exterior home designs are artist's concepts. All floor plans are approximate dimensions. Actual usable floor space may vary from the stated floor area. The Purchaser hereby acknowledges that the home being purchased is linked below grade at common foundation footing. E. & O.E. 5/22. Model SV45-3