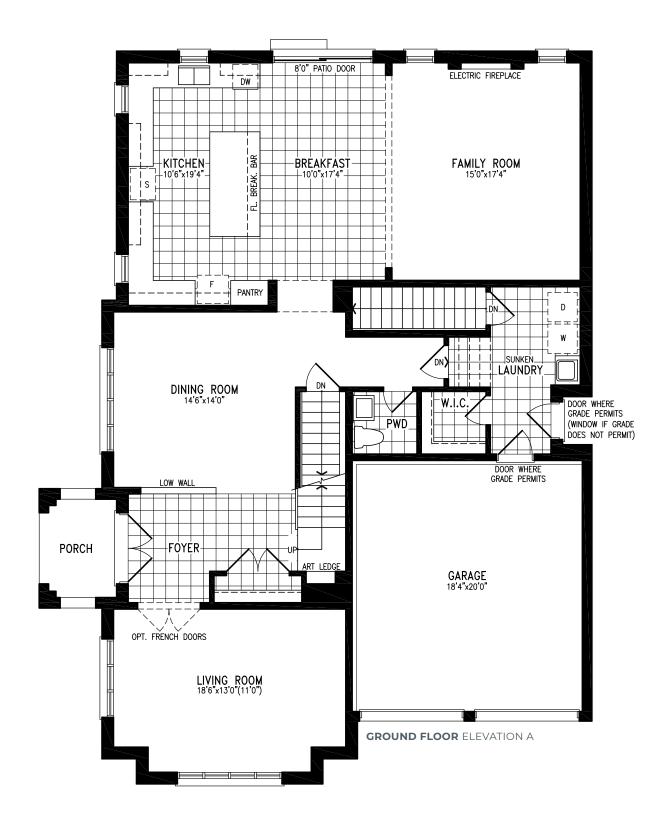

#### BALLEGRA ELEVATION A | 45' SINGLE | 3,399 SQ FT

# BALLEGRA

ELEVATION A | 45' SINGLE | 3,399 SQ FT

Materials, specifications and floor plans are subject to change without notice. All exterior home designs are artist's concepts. All floor plans are approximate dimensions. Actual usable floor space may vary from the stated floor area. The Purchaser hereby acknowledges that the home being purchased is linked below grade at common foundation footing. E. & O.E. 5/22. Model SV45-3