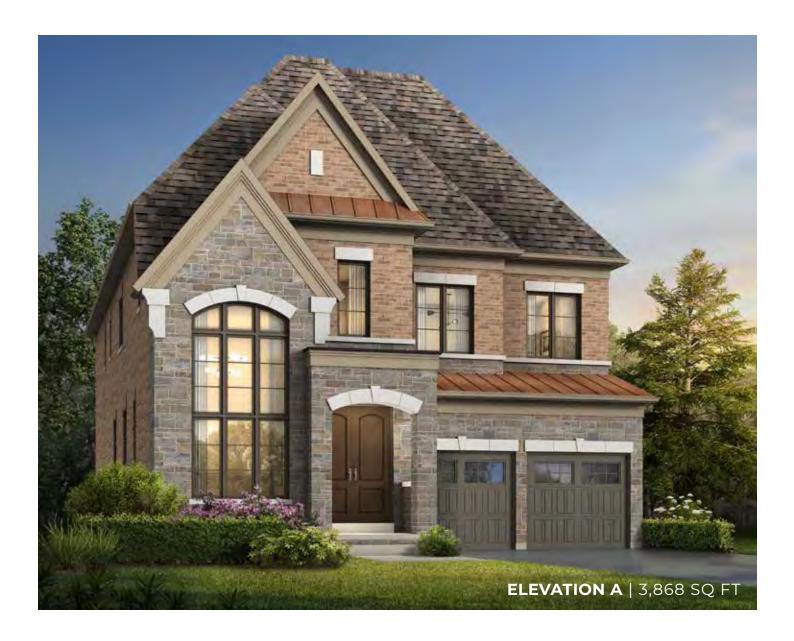

#### **LEONESSA** ELEVATION A | 45' SINGLE | 3,868 SQ FT

ELEVATION A | 45' SINGLE | 3,868 SQ FT

Materials, specifications and floor plans are subject to change without notice. All exterior home designs are artist's concepts. All floor plans are approximate dimensions. Actual usable floor space may vary from the stated floor area. The Purchaser hereby acknowledges that the home being purchased is linked below grade at common foundation footing. E. & O.E. 5/22. Model SV45-5