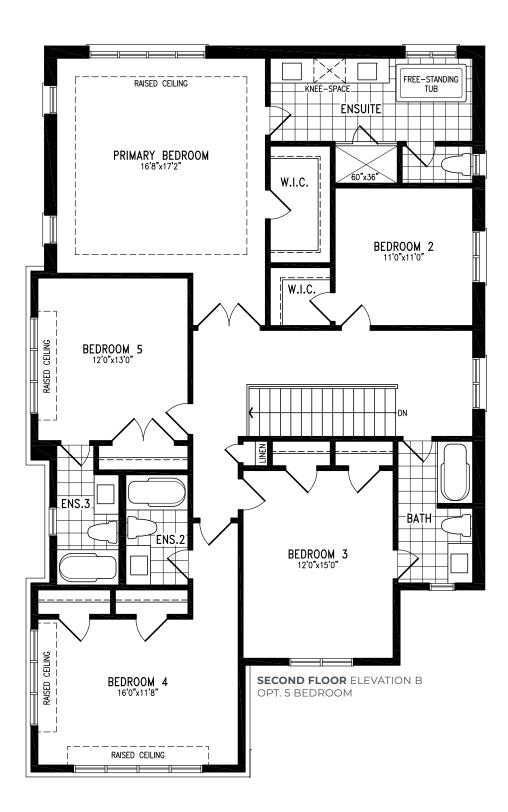

ELEVATION A | 45' SINGLE | 3,399 SQ FT

OPT. 5 BEDROOM

ELEVATION A | 45' SINGLE | 3,399 SQ FT

Materials, specifications and floor plans are subject to change without notice. All exterior home designs are artist's concepts. All floor plans are approximate dimensions. Actual usable floor space may vary from the stated floor area. The Purchaser hereby acknowledges that the home being purchased is linked below grade at common foundation footing. E. & O.E. 5/22. Model SV45-3