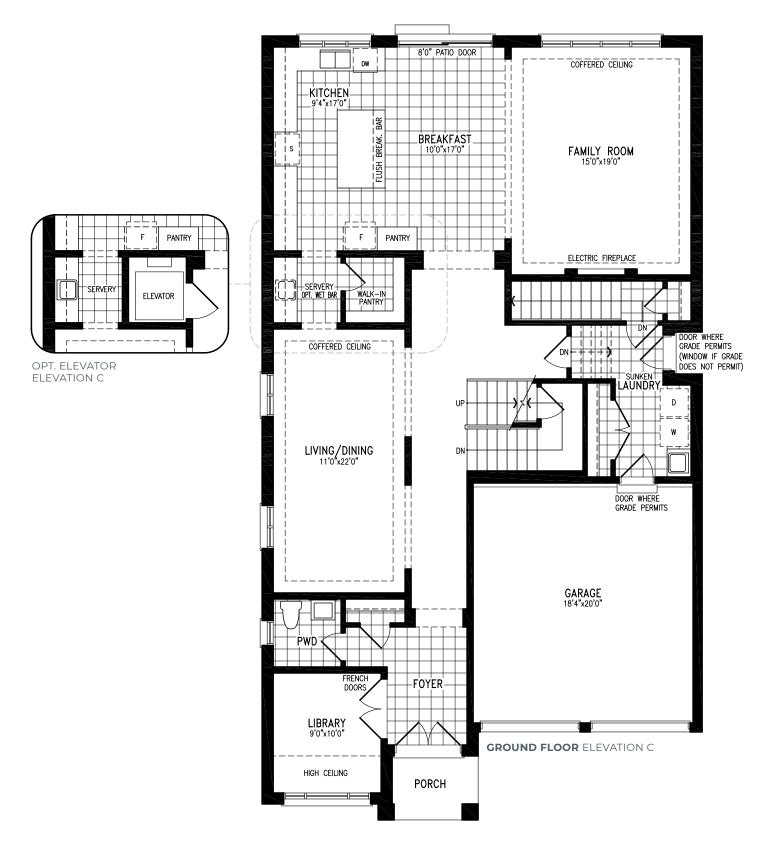

ELEVATION C | 45' SINGLE | 3,871 SQ FT

R

R

Materials, specifications and floor plans are subject to change without notice. All exterior home designs are artist's concepts. All floor plans are approximate dimensions. Actual usable floor space may vary from the stated floor area. The Purchaser hereby acknowledges that the home being purchased is linked below grade at common foundation footing. E. & O.E. 5/22. Model SV45-6 

Materials, specifications and floor plans are subject to change without notice. All exterior home designs are artist's concepts. All floor plans are approximate dimensions. Actual usable floor space may vary from the stated floor area. The Purchaser hereby acknowledges that the home being purchased is linked below grade at common foundation footing. E. & O.E. 5/22. Model SV45-6