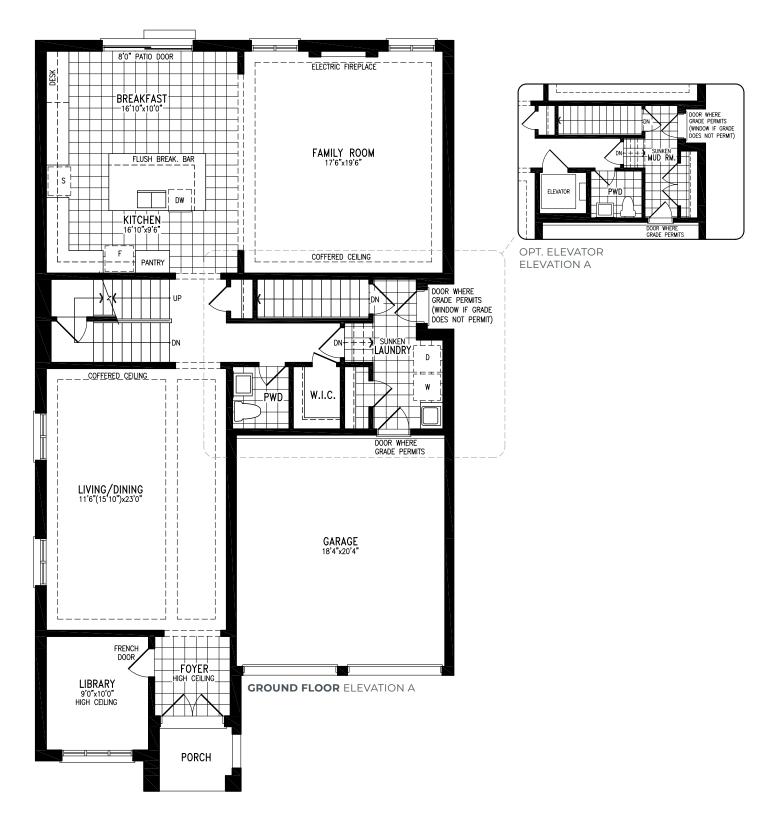

# BALLEGRA

ELEVATION A | 45' SINGLE | 3,399 SQ FT

Materials, specifications and floor plans are subject to change without notice. All exterior home designs are artist's concepts. All floor plans are approximate dimensions. Actual usable floor space may vary from the stated floor area. The Purchaser hereby acknowledges that the home being purchased is linked below grade at common foundation footing. E. & O.E. 5/22. Model SV45-3

ELEVATION A | 45' SINGLE | 3,399 SQ FT

Materials, specifications and floor plans are subject to change without notice. All exterior home designs are artist's concepts. All floor plans are approximate dimensions. Actual usable floor space may vary from the stated floor area. The Purchaser hereby acknowledges that the home being purchased is linked below grade at common foundation footing. E, & O.E. 5/22. Model SV45-3

ELEVATION A | 45' SINGLE | 3,399 SQ FT

Materials, specifications and floor plans are subject to change without notice. All exterior home designs are artist's concepts. All floor plans are approximate dimensions. Actual usable floor space may vary from the stated floor area. The Purchaser hereby acknowledges that the home being purchased is linked below grade at common foundation footing. E. & O.E. 5/22. Model SV45-3