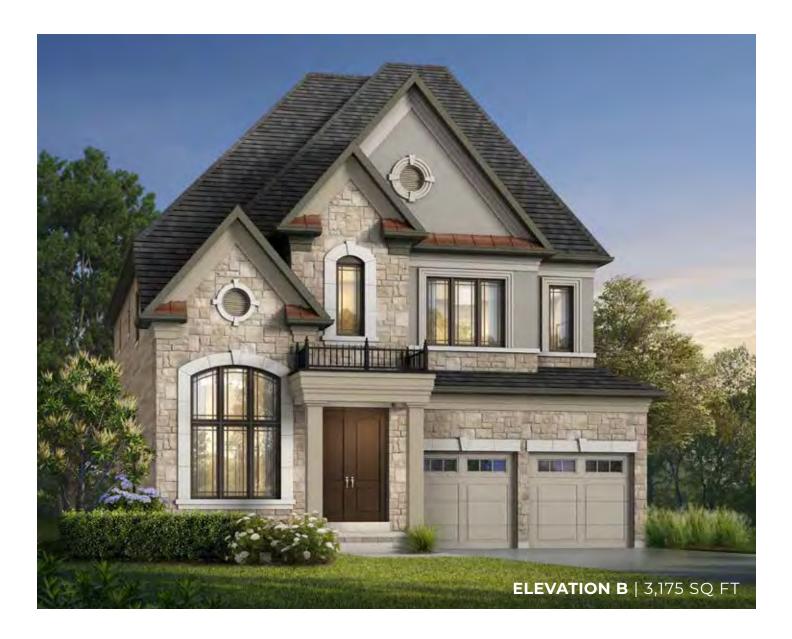

#### BALLEGRA ELEVATION B | 45' SINGLE | 3,403 SQ FT

ELEVATION B | 45' SINGLE | 3,403 SQ FT

ELEVATION B | 45' SINGLE | 3,403 SQ FT

ELEVATION B | 45' SINGLE | 3,403 SQ FT

ELEVATION B | 45' SINGLE | 3,403 SQ FT