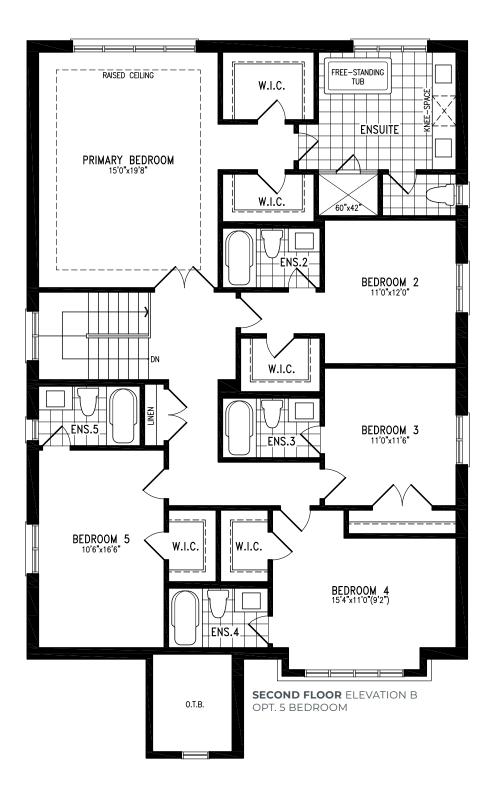

ELEVATION A | 45' SINGLE | 3,399 SQ FT

OPT. 5 BEDROOM

ELEVATION A | 45' SINGLE | 3,399 SQ FT

Materials, specifications and floor plans are subject to change without notice. All exterior home designs are artist's concepts. All floor plans are approximate dimensions. Actual usable floor space may vary from the stated floor area. The Purchaser hereby acknowledges that the home being purchased is linked below grade at common foundation footing. E. & O.E. 5/22. Model SV45-3