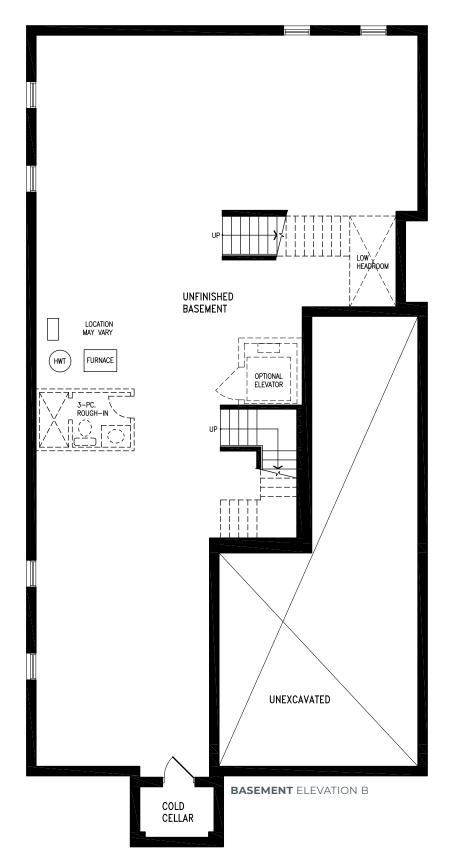

ELEVATION C | 45' SINGLE | 3,871 SQ FT

R

R

Materials, specifications and floor plans are subject to change without notice. All exterior home designs are artist's concepts. All floor plans are approximate dimensions. Actual usable floor space may vary from the stated floor area. The Purchaser hereby acknowledges that the home being purchased is linked below grade at common foundation footing. E. & O.E. 5/22. Model SV45-6 