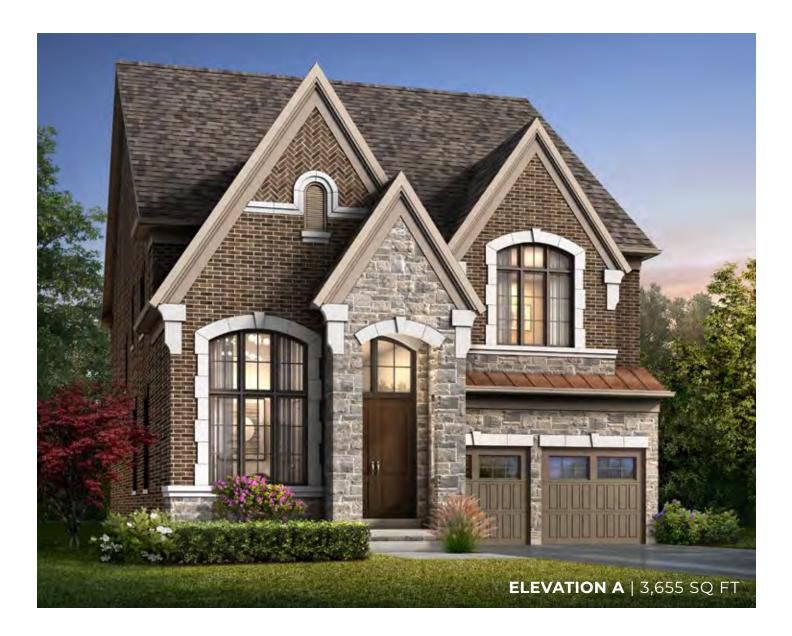

#### BALLEGRA ELEVATION A | 45' SINGLE | 3,399 SQ FT

# BALLEGRA

ELEVATION A | 45' SINGLE | 3,399 SQ FT

Materials, specifications and floor plans are subject to change without notice. All exterior home designs are artist's concepts. All floor plans are approximate dimensions. Actual usable floor space may vary from the stated floor area. The Purchaser hereby acknowledges that the home being purchased is linked below grade at common foundation footing. E. & O.E. 5/22. Model SV45-3