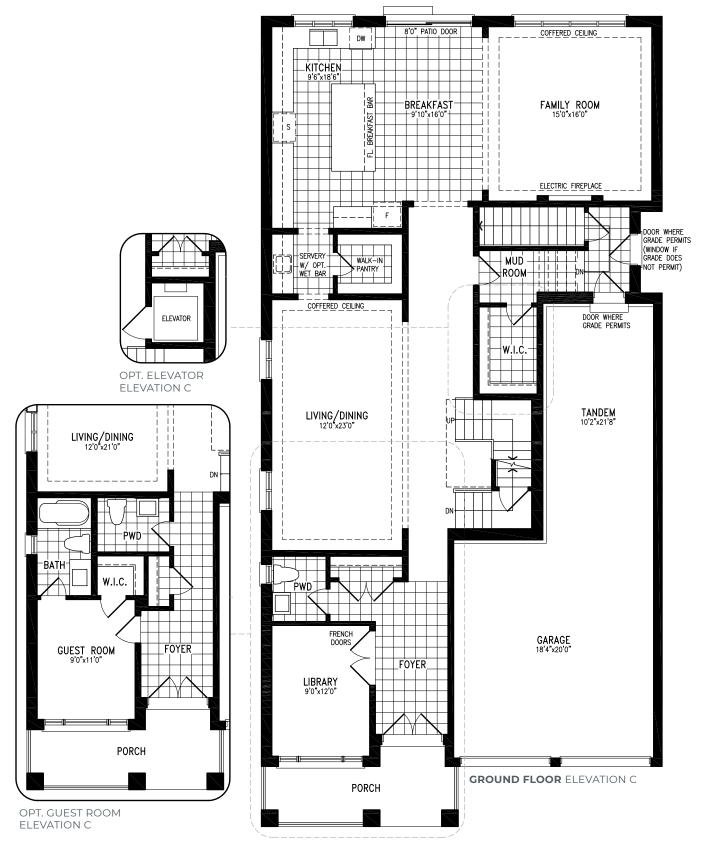

#### BALLEGRA ELEVATION C | 45' SINGLE | 3,423 SQ FT

ELEVATION C | 45' SINGLE | 3,423 SQ FT

Materials, specifications and floor plans are subject to change without notice. All exterior home designs are artist's concepts. All floor plans are approximate dimensions. Actual usable floor space may vary from the stated floor area. The Purchaser hereby acknowledges that the home being purchased is linked below grade at common foundation footing. E. & O.E. 5/22. Model SV45-3

ELEVATION C | 45' SINGLE | 3,423 SQ FT

Materials, specifications and floor plans are subject to change without notice. All exterior home designs are artist's concepts. All floor plans are approximate dimensions. Actual usable floor space may vary from the stated floor area. The Purchaser hereby acknowledges that the home being purchased is linked below grade at common foundation footing. E, & O.E. 5/22. Model SV45-3

ELEVATION C | 45' SINGLE | 3,423 SQ FT

OPT. 5 BEDROOM

ELEVATION C | 45' SINGLE | 3,423 SQ FT

Materials, specifications and floor plans are subject to change without notice. All exterior home designs are artist's concepts. All floor plans are approximate dimensions. Actual usable floor space may vary from the stated floor area. The Purchaser hereby acknowledges that the home being purchased is linked below grade at common foundation footing. E. & O.E. 5/22. Model SV45-3