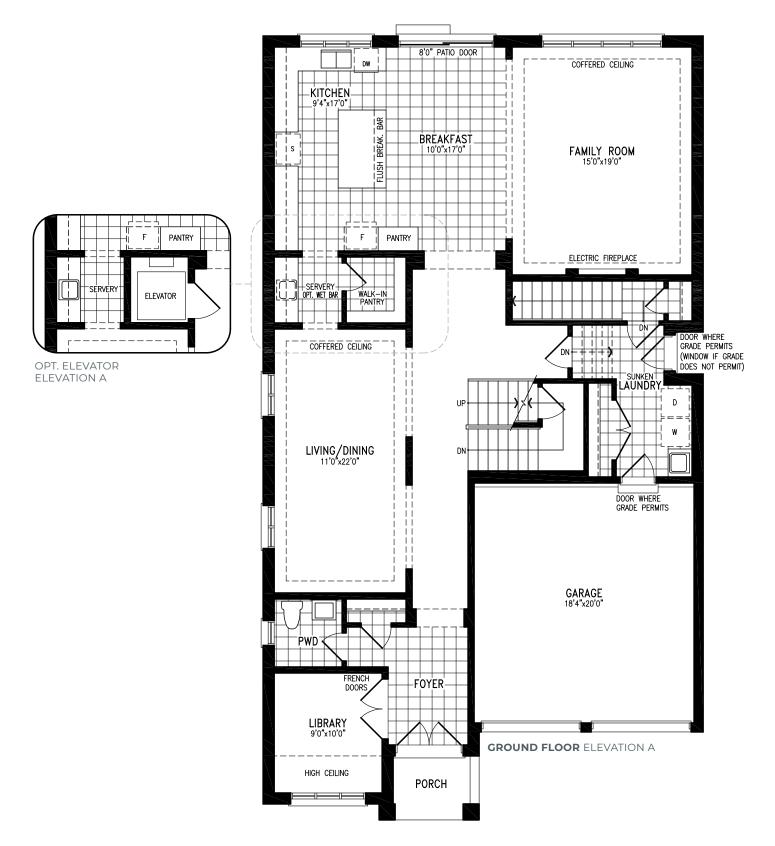

#### **LEONESSA** ELEVATION A | 45' SINGLE | 3,868 SQ FT

ELEVATION A | 45' SINGLE | 3,868 SQ FT

Materials, specifications and floor plans are subject to change without notice. All exterior home designs are artist's concepts. All floor plans are approximate dimensions. Actual usable floor space may vary from the stated floor area. The Purchaser hereby acknowledges that the home being purchased is linked below grade at common foundation footing. E. & O.E. 5/22. Model SV45-5