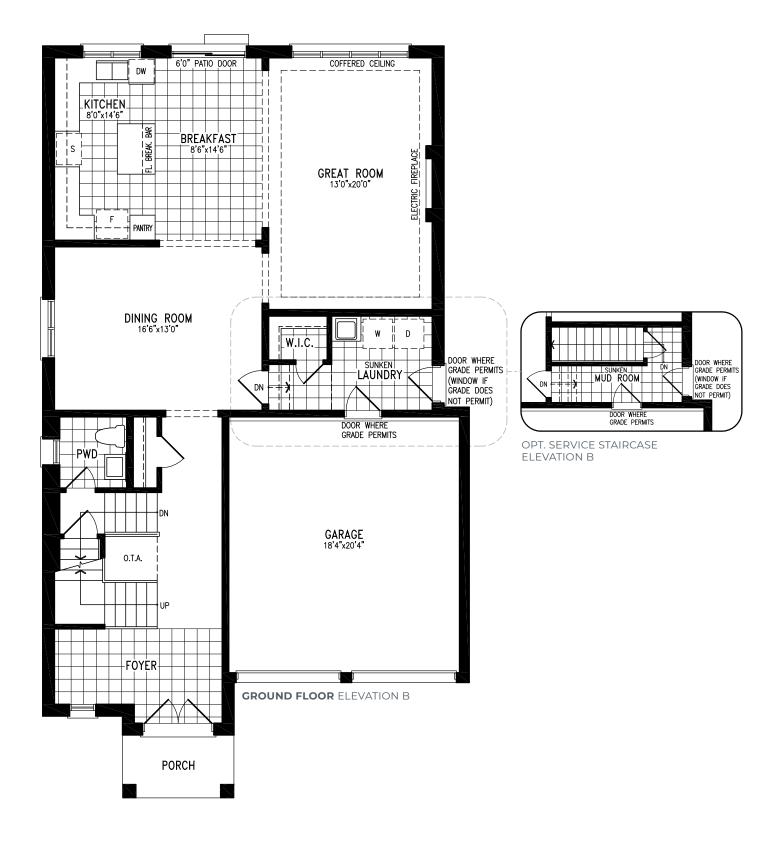

#### BALLEGRA ELEVATION B | 45' SINGLE | 3,403 SQ FT

ELEVATION B | 45' SINGLE | 3,403 SQ FT

ELEVATION B | 45' SINGLE | 3,403 SQ FT

ELEVATION B | 45' SINGLE | 3,403 SQ FT

ELEVATION B | 45' SINGLE | 3,403 SQ FT