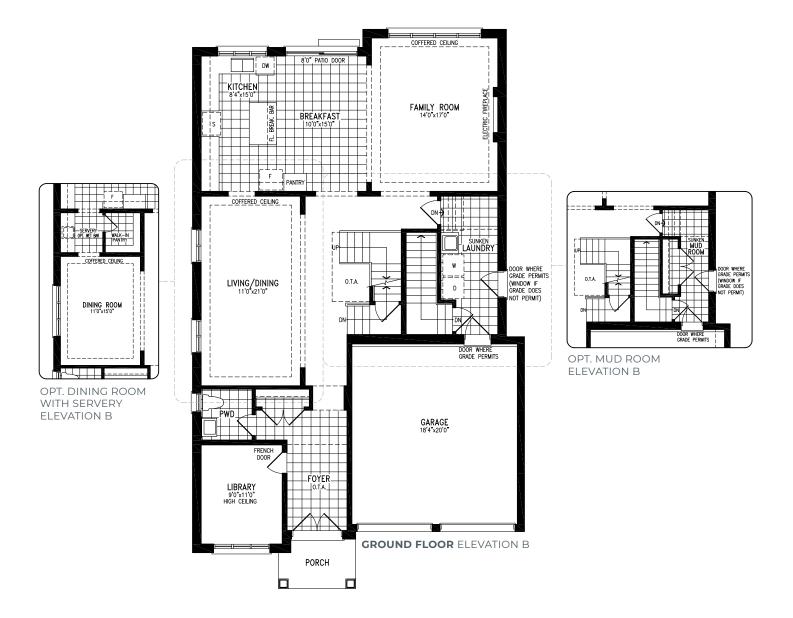

#### BALLEGRA ELEVATION B | 45' SINGLE | 3,403 SQ FT

ELEVATION B | 45' SINGLE | 3,403 SQ FT

ELEVATION B | 45' SINGLE | 3,403 SQ FT

ELEVATION B | 45' SINGLE | 3,403 SQ FT

ELEVATION B | 45' SINGLE | 3,403 SQ FT