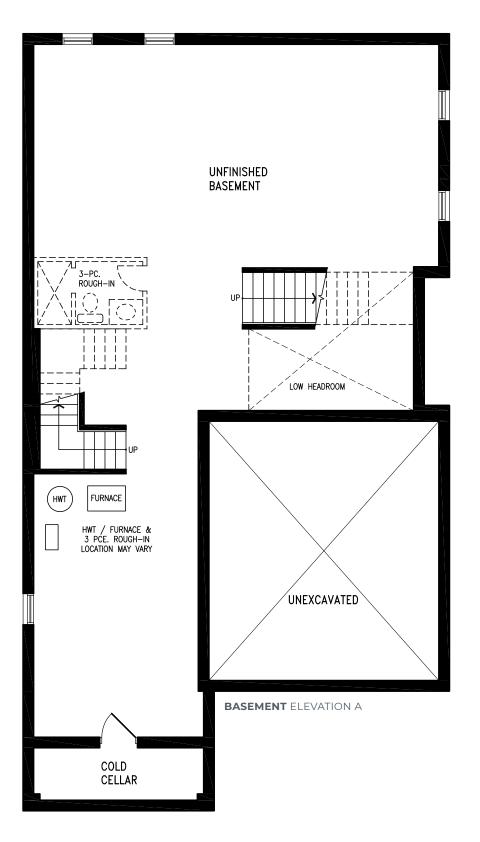

R

Materials, specifications and floor plans are subject to change without notice. All exterior home designs are artist's concepts. All floor plans are approximate dimensions. Actual usable floor space may vary from the stated floor area. The Purchaser hereby acknowledges that the home being purchased is linked below grade at common foundation footing. E. & O.E. 5/22. Model SV42-1

LAUNDRY WITH OPT. SERVICE STAIRCASE ELEVATION A

R

R

Materials, specifications and floor plans are subject to change without notice. All exterior home designs are artist's concepts. All floor plans are approximate dimensions. Actual usable floor space may vary from the stated floor area. The Purchaser hereby acknowledges that the home being purchased is linked below grade at common foundation footing. E, & O.E. 5/22. Model SV42-1