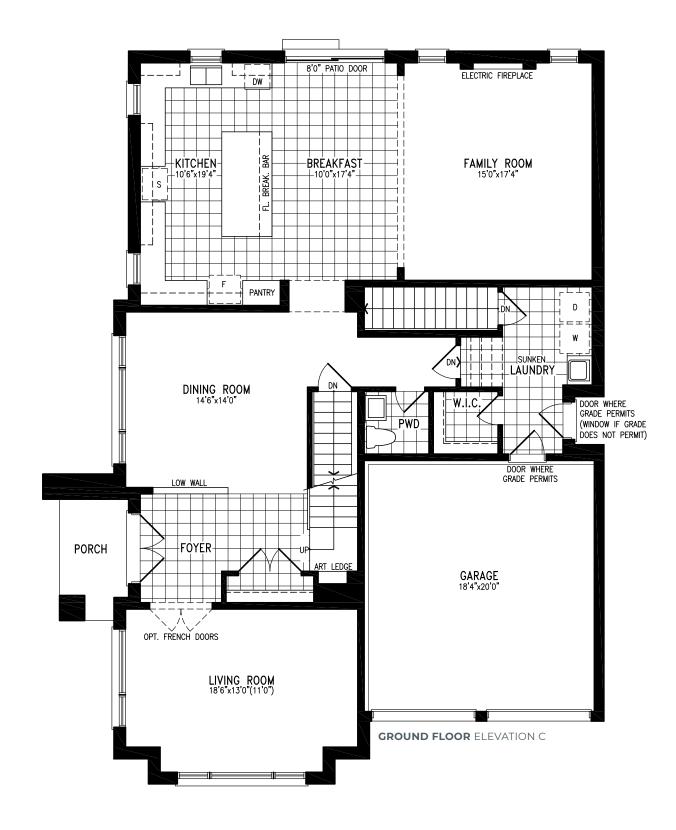

#### BALLEGRA ELEVATION C | 45' SINGLE | 3,423 SQ FT

ELEVATION C | 45' SINGLE | 3,423 SQ FT

Materials, specifications and floor plans are subject to change without notice. All exterior home designs are artist's concepts. All floor plans are approximate dimensions. Actual usable floor space may vary from the stated floor area. The Purchaser hereby acknowledges that the home being purchased is linked below grade at common foundation footing. E. & O.E. 5/22. Model SV45-3

ELEVATION C | 45' SINGLE | 3,423 SQ FT

Materials, specifications and floor plans are subject to change without notice. All exterior home designs are artist's concepts. All floor plans are approximate dimensions. Actual usable floor space may vary from the stated floor area. The Purchaser hereby acknowledges that the home being purchased is linked below grade at common foundation footing. E, & O.E. 5/22. Model SV45-3

ELEVATION C | 45' SINGLE | 3,423 SQ FT

OPT. 5 BEDROOM

ELEVATION C | 45' SINGLE | 3,423 SQ FT

Materials, specifications and floor plans are subject to change without notice. All exterior home designs are artist's concepts. All floor plans are approximate dimensions. Actual usable floor space may vary from the stated floor area. The Purchaser hereby acknowledges that the home being purchased is linked below grade at common foundation footing. E. & O.E. 5/22. Model SV45-3