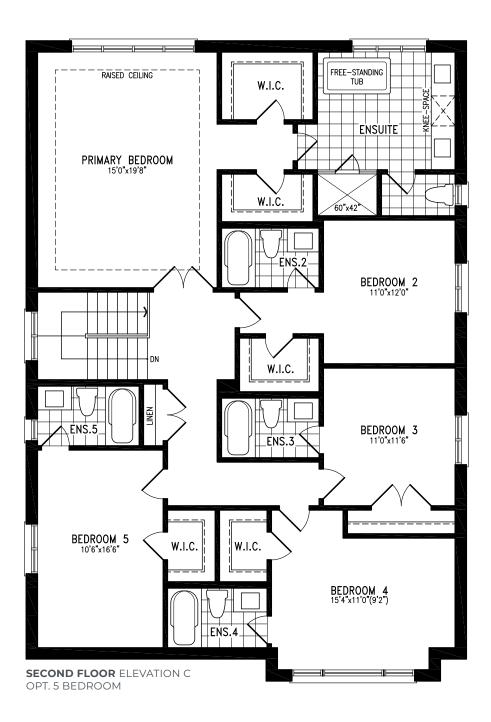

ELEVATION A | 45' SINGLE | 3,399 SQ FT

OPT. 5 BEDROOM

ELEVATION A | 45' SINGLE | 3,399 SQ FT

Materials, specifications and floor plans are subject to change without notice. All exterior home designs are artist's concepts. All floor plans are approximate dimensions. Actual usable floor space may vary from the stated floor area. The Purchaser hereby acknowledges that the home being purchased is linked below grade at common foundation footing. E. & O.E. 5/22. Model SV45-3

ELEVATION C | 45' SINGLE | 3,423 SQ FT

OPT. 5 BEDROOM

ELEVATION C | 45' SINGLE | 3,423 SQ FT

Materials, specifications and floor plans are subject to change without notice. All exterior home designs are artist's concepts. All floor plans are approximate dimensions. Actual usable floor space may vary from the stated floor area. The Purchaser hereby acknowledges that the home being purchased is linked below grade at common foundation footing. E. & O.E. 5/22. Model SV45-3