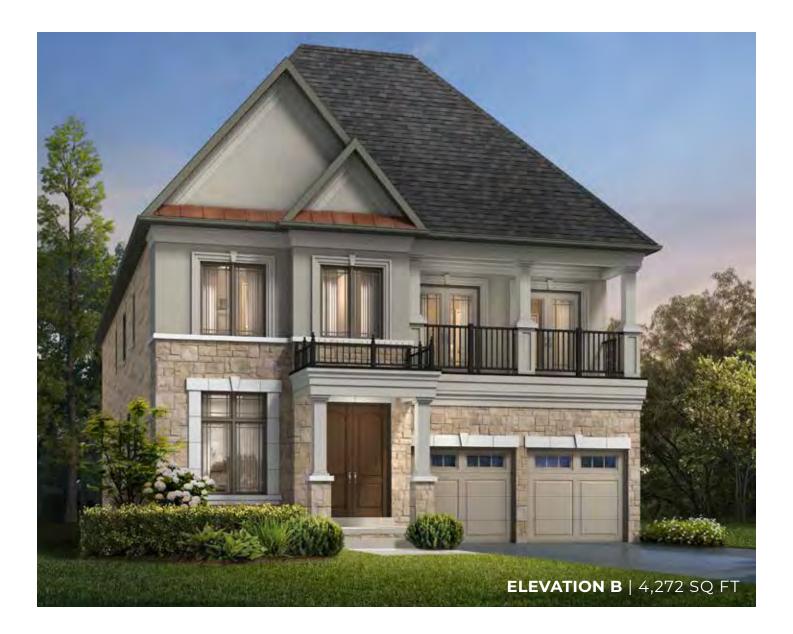

#### BALLEGRA ELEVATION B | 45' SINGLE | 3,403 SQ FT

ELEVATION B | 45' SINGLE | 3,403 SQ FT

ELEVATION B | 45' SINGLE | 3,403 SQ FT

ELEVATION B | 45' SINGLE | 3,403 SQ FT

ELEVATION B | 45' SINGLE | 3,403 SQ FT

ELEVATION B | 45' SINGLE | 3,403 SQ FT

Materials, specifications and floor plans are subject to change without notice. All exterior home designs are artist's concepts. All floor plans are approximate dimensions. Actual usable floor space may vary from the stated floor area. The Purchaser hereby acknowledges that the home being purchased is linked below grade at common foundation footing. E. & O.E. 5/22. Model SV45-3