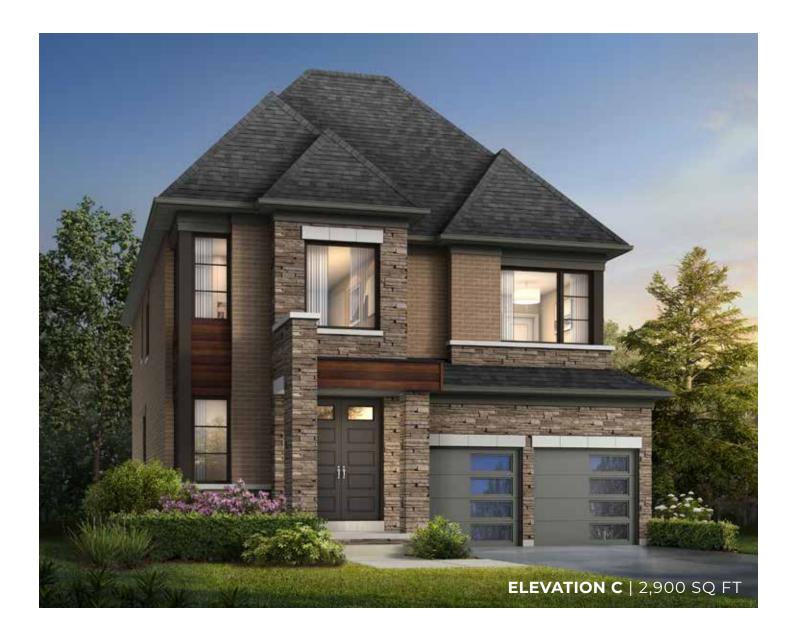

#### BALLEGRA ELEVATION C | 45' SINGLE | 3,423 SQ FT

ELEVATION C | 45' SINGLE | 3,423 SQ FT

Materials, specifications and floor plans are subject to change without notice. All exterior home designs are artist's concepts. All floor plans are approximate dimensions. Actual usable floor space may vary from the stated floor area. The Purchaser hereby acknowledges that the home being purchased is linked below grade at common foundation footing. E. & O.E. 5/22. Model SV45-3