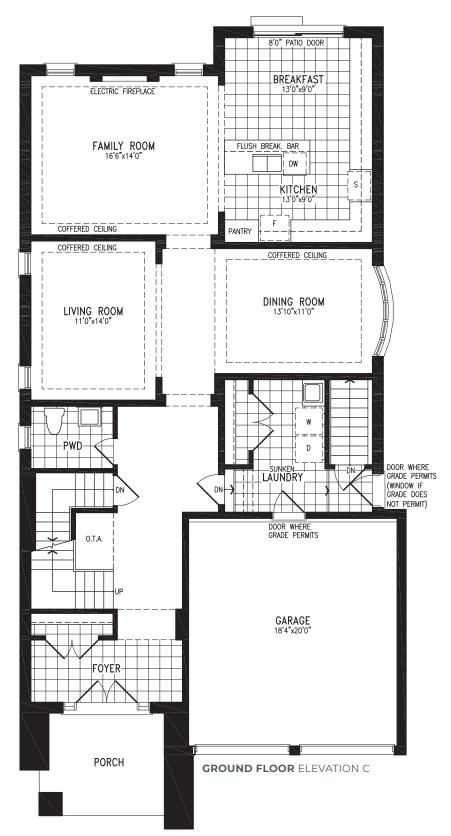

#### BALLEGRA ELEVATION C | 45' SINGLE | 3,423 SQ FT

ELEVATION C | 45' SINGLE | 3,423 SQ FT

Materials, specifications and floor plans are subject to change without notice. All exterior home designs are artist's concepts. All floor plans are approximate dimensions. Actual usable floor space may vary from the stated floor area. The Purchaser hereby acknowledges that the home being purchased is linked below grade at common foundation footing. E. & O.E. 5/22. Model SV45-3

ELEVATION C | 45' SINGLE | 3,423 SQ FT

Materials, specifications and floor plans are subject to change without notice. All exterior home designs are artist's concepts. All floor plans are approximate dimensions. Actual usable floor space may vary from the stated floor area. The Purchaser hereby acknowledges that the home being purchased is linked below grade at common foundation footing. E, & O.E. 5/22. Model SV45-3

ELEVATION C | 45' SINGLE | 3,423 SQ FT

OPT. 5 BEDROOM

ELEVATION C | 45' SINGLE | 3,423 SQ FT

Materials, specifications and floor plans are subject to change without notice. All exterior home designs are artist's concepts. All floor plans are approximate dimensions. Actual usable floor space may vary from the stated floor area. The Purchaser hereby acknowledges that the home being purchased is linked below grade at common foundation footing. E. & O.E. 5/22. Model SV45-3