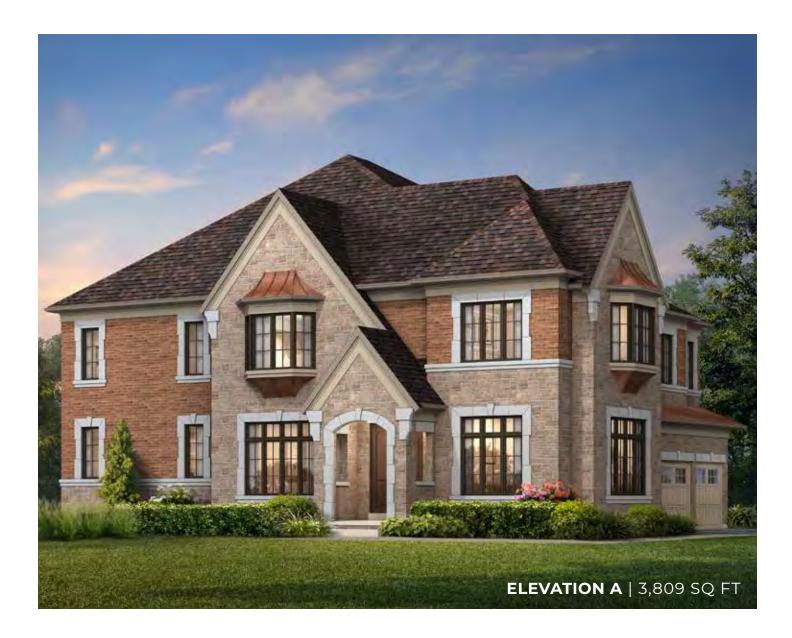

#### BALLEGRA ELEVATION A | 45' SINGLE | 3,399 SQ FT

# BALLEGRA

ELEVATION A | 45' SINGLE | 3,399 SQ FT

Materials, specifications and floor plans are subject to change without notice. All exterior home designs are artist's concepts. All floor plans are approximate dimensions. Actual usable floor space may vary from the stated floor area. The Purchaser hereby acknowledges that the home being purchased is linked below grade at common foundation footing. E. & O.E. 5/22. Model SV45-3