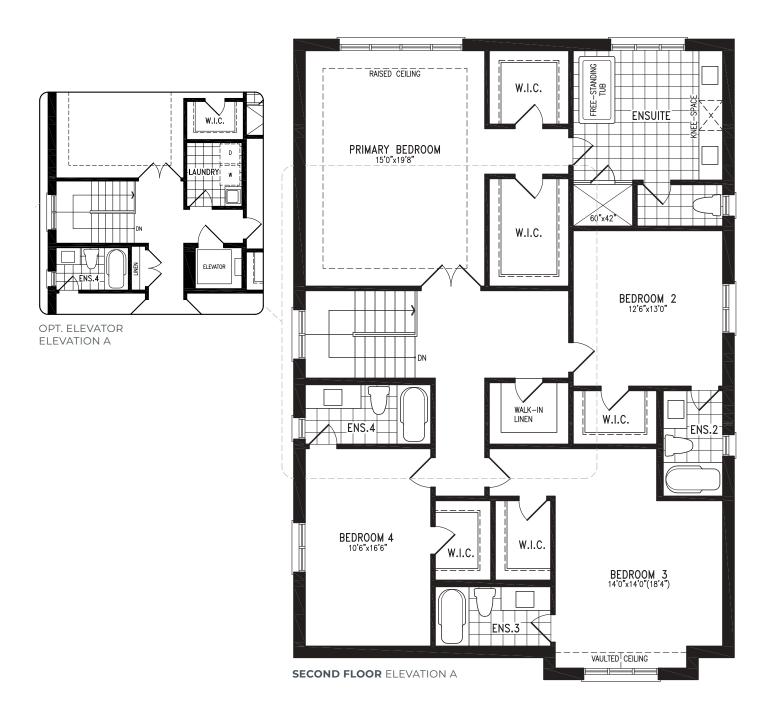

ELEVATION A | 45' SINGLE | 3,399 SQ FT

Materials, specifications and floor plans are subject to change without notice. All exterior home designs are artist's concepts. All floor plans are approximate dimensions. Actual usable floor space may vary from the stated floor area. The Purchaser hereby acknowledges that the home being purchased is linked below grade at common foundation footing. E. & O.E. 5/22. Model SV45-3

ELEVATION A | 45' SINGLE | 3,399 SQ FT

OPT. 5 BEDROOM

ELEVATION A | 45' SINGLE | 3,399 SQ FT

Materials, specifications and floor plans are subject to change without notice. All exterior home designs are artist's concepts. All floor plans are approximate dimensions. Actual usable floor space may vary from the stated floor area. The Purchaser hereby acknowledges that the home being purchased is linked below grade at common foundation footing. E. & O.E. 5/22. Model SV45-3