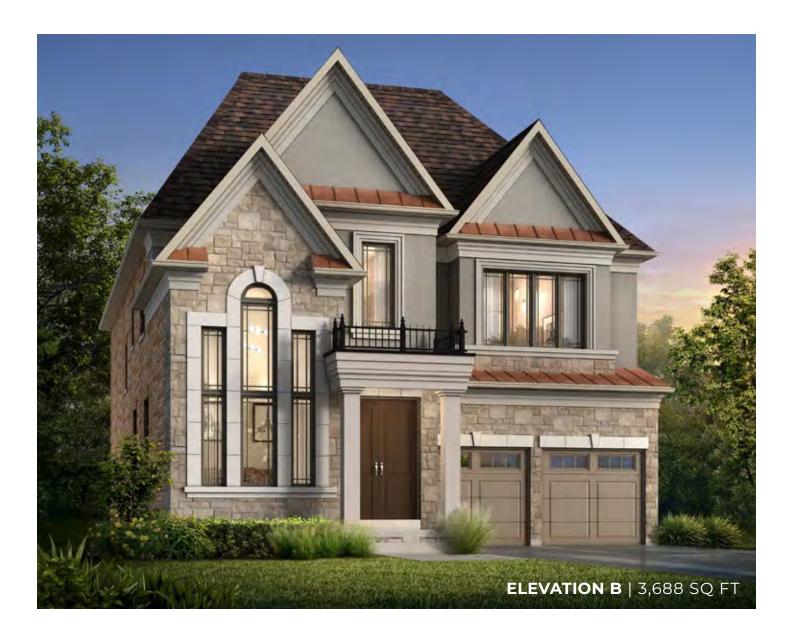

#### BALLEGRA ELEVATION B | 45' SINGLE | 3,403 SQ FT

ELEVATION B | 45' SINGLE | 3,403 SQ FT

ELEVATION B | 45' SINGLE | 3,403 SQ FT

ELEVATION B | 45' SINGLE | 3,403 SQ FT

ELEVATION B | 45' SINGLE | 3,403 SQ FT

ELEVATION B | 45' SINGLE | 3,403 SQ FT

Materials, specifications and floor plans are subject to change without notice. All exterior home designs are artist's concepts. All floor plans are approximate dimensions. Actual usable floor space may vary from the stated floor area. The Purchaser hereby acknowledges that the home being purchased is linked below grade at common foundation footing. E. & O.E. 5/22. Model SV45-3