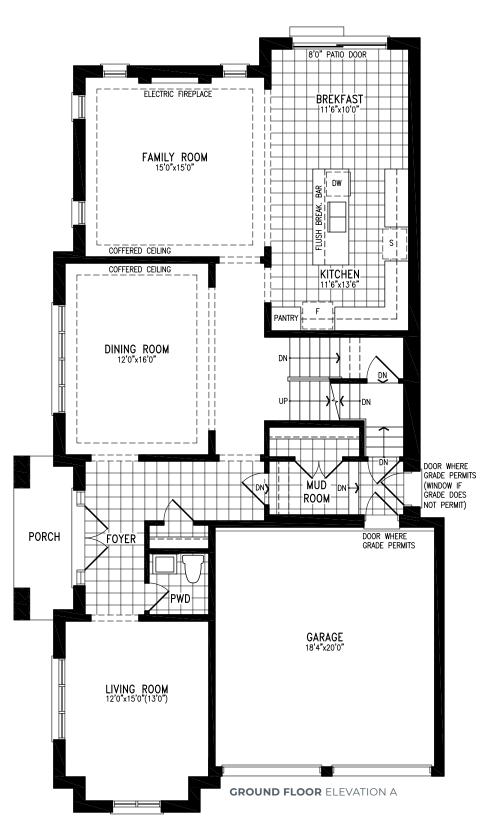

#### BALLEGRA ELEVATION A | 45' SINGLE | 3,399 SQ FT

# BALLEGRA

ELEVATION A | 45' SINGLE | 3,399 SQ FT

Materials, specifications and floor plans are subject to change without notice. All exterior home designs are artist's concepts. All floor plans are approximate dimensions. Actual usable floor space may vary from the stated floor area. The Purchaser hereby acknowledges that the home being purchased is linked below grade at common foundation footing. E. & O.E. 5/22. Model SV45-3